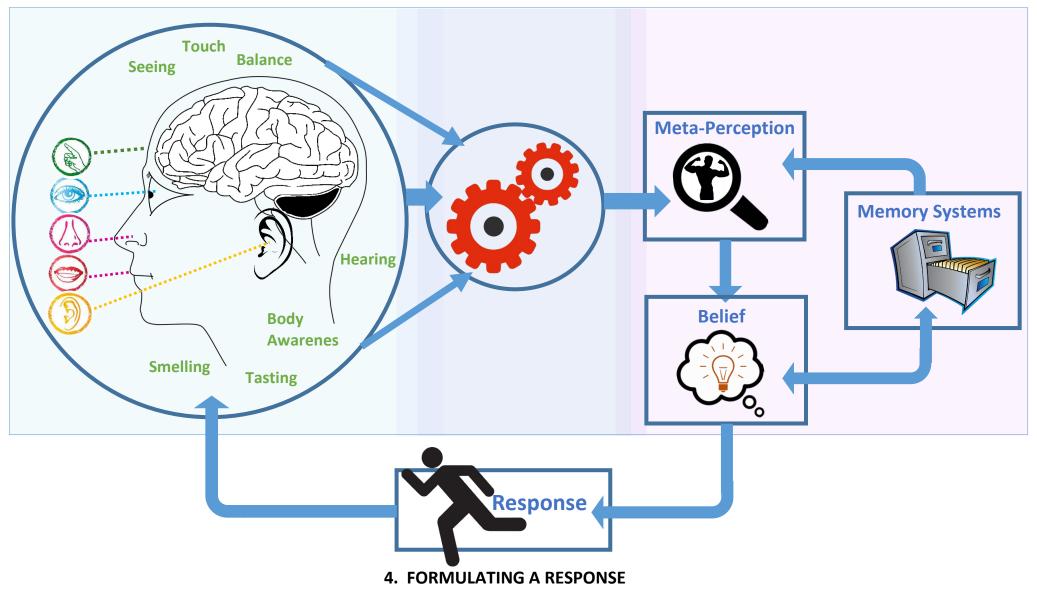

## **EMDR Information Processing Model**

- **1. TAKING IN THE INFORMATION**
- 2. PROCESSING THE INFORMATION 3. MAKING MEANING OF THE INFORMATION

Christie Sprowls, PsyD, EMDR Institute Senior Trainer, EMDRIA Approved Trainer, EMDRIA Approved Consultant & Christine Molina, LCSW, EMDRIA Approved Consultant, © Jan. 2015, Revised Nov. 2020. All rights reserved. This handout or any portion thereof cannot be reproduced or distributed without affording the authors credit for their work. Reference: Carol York, LCSW and Eye Movement Desensitization and Reprocessing (EMDR) Therapy by Francine Shapiro, PhD.